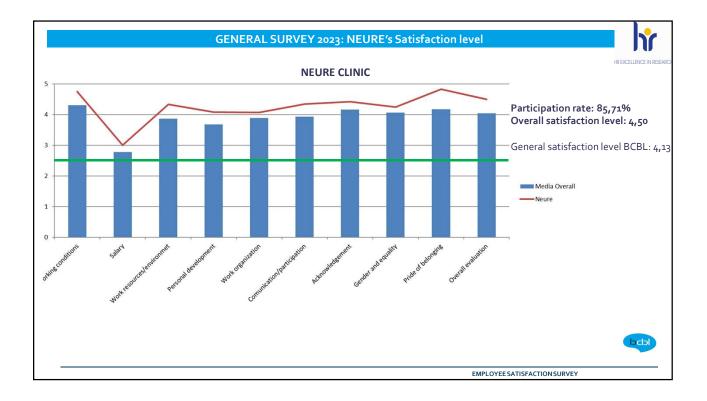

# LL2 Average = 8,08/10

Larraitz Lopez; 01/12/2023

| Employee group                                          | Participation rate    | Overall satisfaction rate |
|---------------------------------------------------------|-----------------------|---------------------------|
| IT                                                      | 100%                  | 4,50 (9)                  |
| Neure                                                   | 85,71%                | 4,50 (9)                  |
| Admin staff                                             | 71%                   | 4,40 (8,80)               |
| Labs                                                    | 77%                   | 4,24 (8,48)               |
| Postdoctoral R (R2)                                     | 44% POOR ATTOC PATION | 4,10 (8,20)               |
| PhD R (R1)                                              | 38% PARTICIPATION     | 3,59 (7,18)               |
| Staff scientists & GL (R <sub>3</sub> -R <sub>4</sub> ) | 37% POOR POOR         | 3,57 (7,14)               |
| GENERAL                                                 | 52,60%                | 4,13 (8,26)               |
|                                                         |                       |                           |