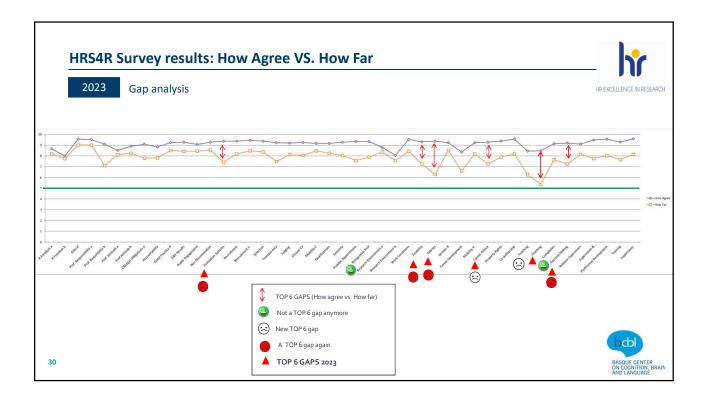

Admin staff                                             | 71%                   | 4,40 (8,80)               |
| Labs                                                    | 77%                   | 4,24 (8,48)               |
| Postdoctoral R (R2)                                     | 44% POOR ATTOC PATION | 4,10 (8,20)               |
| PhD R (R1)                                              | 38% PARTICIPATION     | 3,59 (7,18)               |
| Staff scientists & GL (R <sub>3</sub> -R <sub>4</sub> ) | 37% POOR POOR         | 3,57 (7,14)               |
| GENERAL                                                 | 52,60%                | 4,13 (8,26)               |
|                                                         |                       |                           |

























## 

| COMMENTS AND SUGGESTIONS                                                                                                 |                                                      |
|--------------------------------------------------------------------------------------------------------------------------|------------------------------------------------------|
| SUPERVISION:                                                                                                             | HR EXCELLENCE IN RESEARCH                            |
| - Loss of information from GL/Supervisor to PhD                                                                          |                                                      |
| PhD TRAINING PROGRAMME: