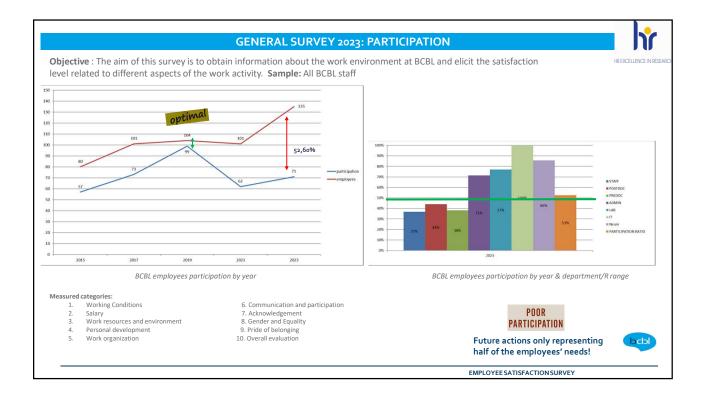

# **SCD**

| HRS4R: European Commission External Evalu                                                                                                                                                                                                                                                                                                                                                                                        | ACTION REPORT 2023 Commission HR EXCELLENCE                                                                                                                                 |
|----------------------------------------------------------------------------------------------------------------------------------------------------------------------------------------------------------------------------------------------------------------------------------------------------------------------------------------------------------------------------------------------------------------------------------|-----------------------------------------------------------------------------------------------------------------------------------------------------------------------------|
| STRENGTHS                                                                                                                                                                                                                                                                                                                                                                                                                        | WEAKNESSES                                                                                                                                                                  |
| The BCBL ought to be congratulated for the level of commitment and work devoted to the<br>HRS4R process: The <b>management structure and the procedure are solid</b> and well designed.<br>With proper, time and efforts devoted to the HRS4R. The positive attitude and the excellent<br>methodology (PDCA method + survey + HRS4R WG + ombuds) create a good working<br>environment for the employees and a tangible progress. | BCBL's <b>HR and management strategic</b> plan should include top-down priorities,<br>and should be embedded but separated to the HRS4R (bottom-up approach)<br>strategies. |
| Researchers create a very good company spirit and contribute to BCBL development.<br>Interviewees agree that the HRS4R strategy has contributed to making BCBL a more<br>attractive place to work and has a very good working atmosphere                                                                                                                                                                                         | Decreasing <b>participation rate at survey</b> (47% 2021 and <b>52,60%</b> 2023) > Opinion approx. half staff                                                               |
| Clear prioritisation among the gaps/actions                                                                                                                                                                                                                                                                                                                                                                                      | Insufficient Evaluation system for R1<br>Need of Personal Career Development Plan (R1-R3-R4)                                                                                |
| Effective consultation and feedback mechanism in place: Researchers are well involved and<br>represented at the HRS4R WG with frequent meetings and various consultation methods.                                                                                                                                                                                                                                                | E-recruitment tool: insufficient information for applicants procedure                                                                                                       |
| The BCBL benefits from the support of <b>2 HRS4R assessors</b> in the house                                                                                                                                                                                                                                                                                                                                                      | Only Research related job offers are published at the BCBL website                                                                                                          |
| The HRS4R is well embedded in the HR and management strategic processes                                                                                                                                                                                                                                                                                                                                                          | Limited work space/IT equipment                                                                                                                                             |
| BCBL's strategy to attract internationally outstanding talent > Welcome plan for foreign<br>staff and families, including language classes and assistance to settle in SS                                                                                                                                                                                                                                                        | Teaching activities receive no remuneration                                                                                                                                 |
| Participation of GL in management meetings (representing the researchers in their group)                                                                                                                                                                                                                                                                                                                                         | Gender balance: Major governing groups (ex "GL") are comprised by male                                                                                                      |
| Great commitment of Researchers dissemination and engagement activities for parents                                                                                                                                                                                                                                                                                                                                              | representatives whereas more "socially" or "volunteering" topics are addressed<br>by female (HRS4R/wellbeing/gender/public engagement activities)                           |