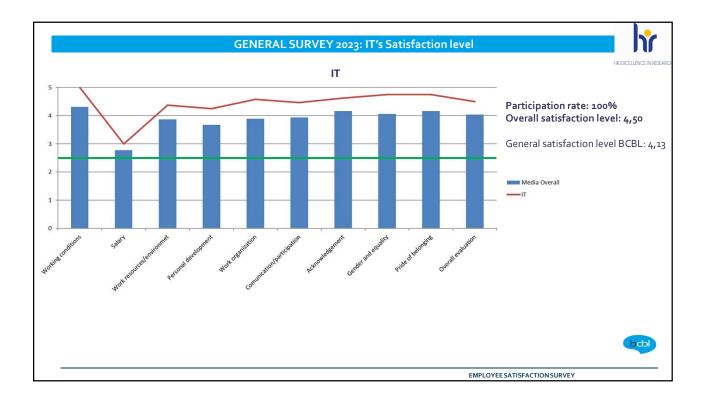

# LL2 Average = 8,08/10

Larraitz Lopez; 01/12/2023

| Employee group                                          | Participation rate    | Overall satisfaction rate |
|---------------------------------------------------------|-----------------------|---------------------------|
| IT                                                      | 100%                  | 4,50 (9)                  |
| Neure                                                   | 85,71%                | 4,50 (9)                  |
| Admin staff                                             | 71%                   | 4,40 (8,80)               |
| Labs                                                    | 77%                   | 4,24 (8,48)               |
| Postdoctoral R (R2)                                     | 44% POOR ATTOC PATION | 4,10 (8,20)               |
| PhD R (R1)                                              | 38% PARTICIPATION     | 3,59 (7,18)               |
| Staff scientists & GL (R <sub>3</sub> -R <sub>4</sub> ) | 37% POOR POOR         | 3,57 (7,14)               |
| GENERAL                                                 | 52,60%                | 4,13 (8,26)               |
|                                                         |                       |                           |