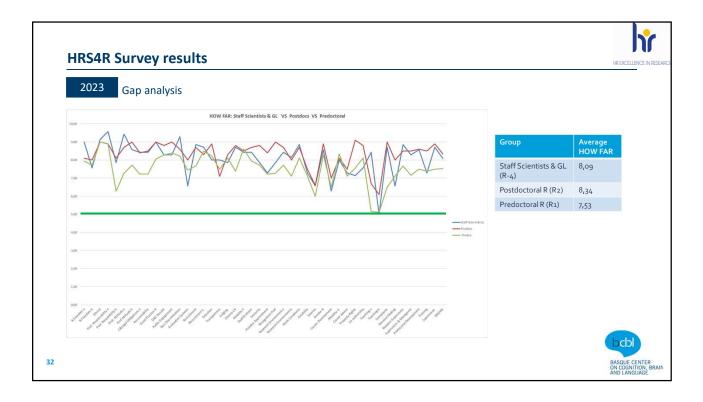

in staff                                             | 71%                   | 4,40 (8,80)               |
| Labs                                                    | 77%                   | 4,24 (8,48)               |
| Postdoctoral R (R2)                                     | 44% POOR ATTOC PATION | 4,10 (8,20)               |
| PhD R (R1)                                              | 38% PARTICIPATION     | 3,59 (7,18)               |
| Staff scientists & GL (R <sub>3</sub> -R <sub>4</sub> ) | 37% POOR POOR         | 3,57 (7,14)               |
| GENERAL                                                 | 52,60%                | 4,13 (8,26)               |
|                                                         |                       |                           |

























## 

| COMMENTS AND SUGGESTIONS                                                                                                 |                                                      |
|--------------------------------------------------------------------------------------------------------------------------|------------------------------------------------------|
| SUPERVISION:                                                                                                             | HR EXCELLENCE IN RESEARCH                            |
| - Loss of information from GL/Supervisor to PhD                                                                          |                                                      |
| PhD TRAINING PROGRAMME: