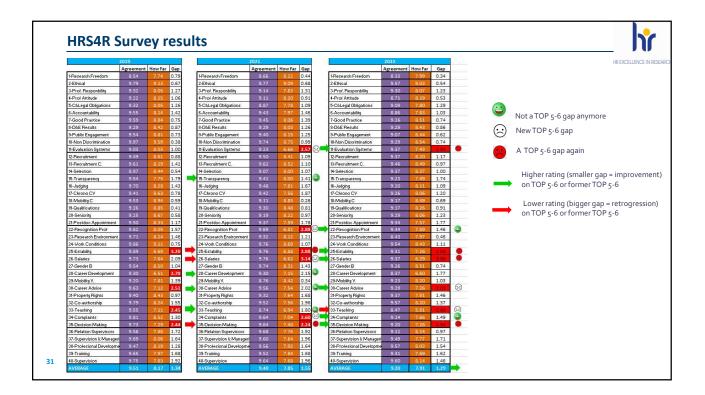

dmin staff                                             | 71%                   | 4,40 (8,80)               |
| Labs                                                    | 77%                   | 4,24 (8,48)               |
| Postdoctoral R (R2)                                     | 44% POOR ATTOC PATION | 4,10 (8,20)               |
| PhD R (R1)                                              | 38% PARTICIPATION     | 3,59 (7,18)               |
| Staff scientists & GL (R <sub>3</sub> -R <sub>4</sub> ) | 37% POOR POOR         | 3,57 (7,14)               |
| GENERAL                                                 | 52,60%                | 4,13 (8,26)               |
|                                                         |                       |                           |

























## 

| COMMENTS AND SUGGESTIONS                                                                                                 |                                                      |
|--------------------------------------------------------------------------------------------------------------------------|------------------------------------------------------|
| SUPERVISION:                                                                                                             | HR EXCELLENCE IN RESEARCH                            |
| - Loss of information from GL/Supervisor to PhD                                                                          |                                                      |
| PhD TRAINING PROGRAMME: