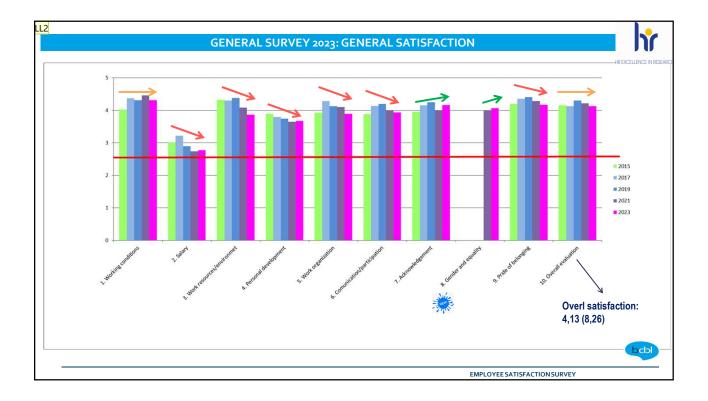

# LL2 Average = 8,08/10

Larraitz Lopez; 01/12/2023

| Employee group                                          | Participation rate    | Overall satisfaction rate |
|---------------------------------------------------------|-----------------------|---------------------------|
| IT                                                      | 100%                  | 4,50 (9)                  |
| Neure                                                   | 85,71%                | 4,50 (9)                  |
| Admin staff                                             | 71%                   | 4,40 (8,80)               |
| Labs                                                    | 77%                   | 4,24 (8,48)               |
| Postdoctoral R (R2)                                     | 44% POOR ATTOC PATION | 4,10 (8,20)               |
| PhD R (R1)                                              | 38% PARTICIPATION     | 3,59 (7,18)               |
| Staff scientists & GL (R <sub>3</sub> -R <sub>4</sub> ) | 37% POOR POOR         | 3,57 (7,14)               |
| GENERAL                                                 | 52,60%                | 4,13 (8,26)               |
|                                                         |                       |                           |