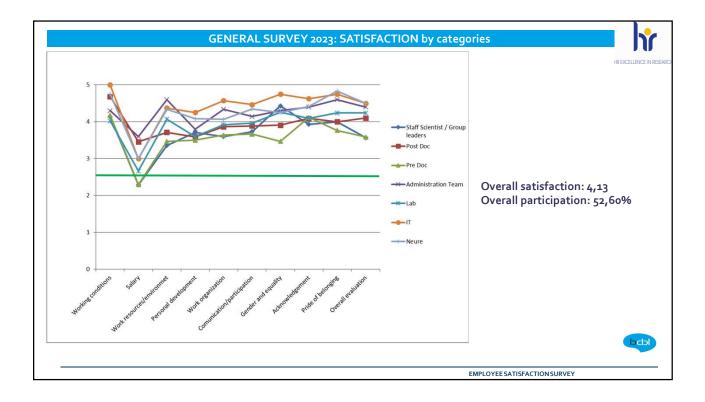

# LL2 Average = 8,08/10

Larraitz Lopez; 01/12/2023

| Employee group                                          | Participation rate    | Overall satisfaction rate |
|---------------------------------------------------------|-----------------------|---------------------------|
| IT                                                      | 100%                  | 4,50 (9)                  |
| Neure                                                   | 85,71%                | 4,50 (9)                  |
| Admin staff                                             | 71%                   | 4,40 (8,80)               |
| Labs                                                    | 77%                   | 4,24 (8,48)               |
| Postdoctoral R (R2)                                     | 44% POOR ATTOC PATION | 4,10 (8,20)               |
| PhD R (R1)                                              | 38% PARTICIPATION     | 3,59 (7,18)               |
| Staff scientists & GL (R <sub>3</sub> -R <sub>4</sub> ) | 37% POOR POOR         | 3,57 (7,14)               |
| GENERAL                                                 | 52,60%                | 4,13 (8,26)               |
|                                                         |                       |                           |