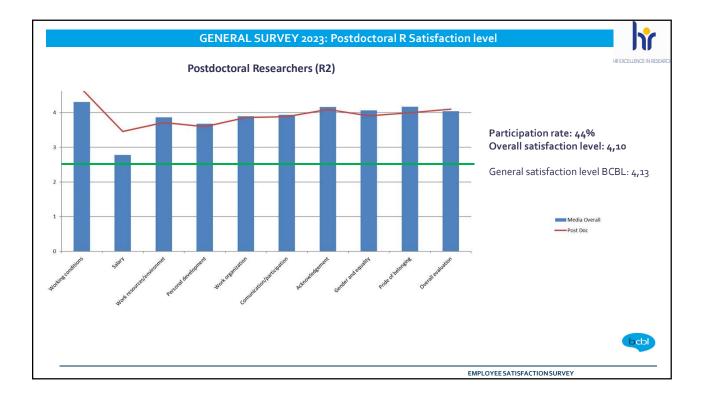

# LL2 Average = 8,08/10

Larraitz Lopez; 01/12/2023

| Employee group                                          | Participation rate    | Overall satisfaction rate |
|---------------------------------------------------------|-----------------------|---------------------------|
| IT                                                      | 100%                  | 4,50 (9)                  |
| Neure                                                   | 85,71%                | 4,50 (9)                  |
| Admin staff                                             | 71%                   | 4,40 (8,80)               |
| Labs                                                    | 77%                   | 4,24 (8,48)               |
| Postdoctoral R (R2)                                     | 44% POOR ATTOC PATION | 4,10 (8,20)               |
| PhD R (R1)                                              | 38% PARTICIPATION     | 3,59 (7,18)               |
| Staff scientists & GL (R <sub>3</sub> -R <sub>4</sub> ) | 37% POOR POOR         | 3,57 (7,14)               |
| GENERAL                                                 | 52,60%                | 4,13 (8,26)               |
|                                                         |                       |                           |