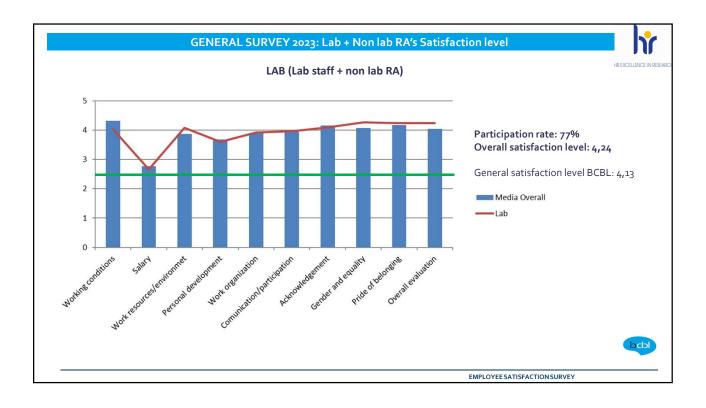

# LL2 Average = 8,08/10

Larraitz Lopez; 01/12/2023

| Employee group                                          | Participation rate    | Overall satisfaction rate |
|---------------------------------------------------------|-----------------------|---------------------------|
| IT                                                      | 100%                  | 4,50 (9)                  |
| Neure                                                   | 85,71%                | 4,50 (9)                  |
| Admin staff                                             | 71%                   | 4,40 (8,80)               |
| Labs                                                    | 77%                   | 4,24 (8,48)               |
| Postdoctoral R (R2)                                     | 44% POOR ATTOC PATION | 4,10 (8,20)               |
| PhD R (R1)                                              | 38% PARTICIPATION     | 3,59 (7,18)               |
| Staff scientists & GL (R <sub>3</sub> -R <sub>4</sub> ) | 37% POOR POOR         | 3,57 (7,14)               |
| GENERAL                                                 | 52,60%                | 4,13 (8,26)               |
|                                                         |                       |                           |