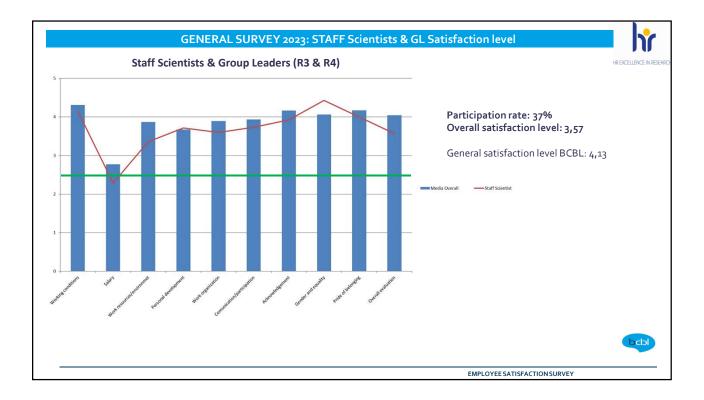

# LL2 Average = 8,08/10

Larraitz Lopez; 01/12/2023

| Employee group                                          | Participation rate    | Overall satisfaction rate |
|---------------------------------------------------------|-----------------------|---------------------------|
| IT                                                      | 100%                  | 4,50 (9)                  |
| Neure                                                   | 85,71%                | 4,50 (9)                  |
| Admin staff                                             | 71%                   | 4,40 (8,80)               |
| Labs                                                    | 77%                   | 4,24 (8,48)               |
| Postdoctoral R (R2)                                     | 44% POOR ATTOC PATION | 4,10 (8,20)               |
| PhD R (R1)                                              | 38% PARTICIPATION     | 3,59 (7,18)               |
| Staff scientists & GL (R <sub>3</sub> -R <sub>4</sub> ) | 37% POOR POOR         | 3,57 (7,14)               |
| GENERAL                                                 | 52,60%                | 4,13 (8,26)               |
|                                                         |                       |                           |