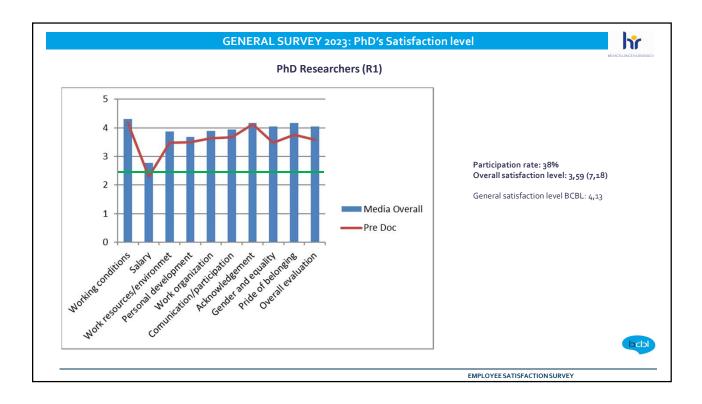

# LL2 Average = 8,08/10

Larraitz Lopez; 01/12/2023

| Employee group                                          | Participation rate    | Overall satisfaction rate |
|---------------------------------------------------------|-----------------------|---------------------------|
| IT                                                      | 100%                  | 4,50 (9)                  |
| Neure                                                   | 85,71%                | 4,50 (9)                  |
| Admin staff                                             | 71%                   | 4,40 (8,80)               |
| Labs                                                    | 77%                   | 4,24 (8,48)               |
| Postdoctoral R (R2)                                     | 44% POOR ATTOC PATION | 4,10 (8,20)               |
| PhD R (R1)                                              | 38% PARTICIPATION     | 3,59 (7,18)               |
| Staff scientists & GL (R <sub>3</sub> -R <sub>4</sub> ) | 37% POOR POOR         | 3,57 (7,14)               |
| GENERAL                                                 | 52,60%                | 4,13 (8,26)               |
|                                                         |                       |                           |